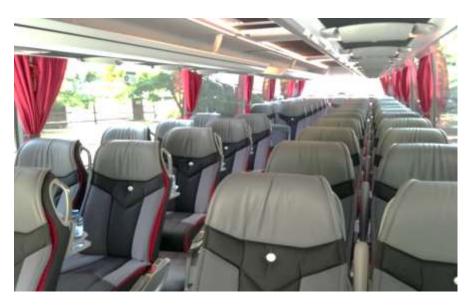

## Coach 50 seats Mercedes Travego

## **Features**

- Velvet and leather Luxeline interior equipment
- Fridge
- Great baggage compartment
- Toilets
- Air-conditioning
- CD/DVD player
- Sound outlet VGA
- USB ports
- Outlet 220 V
- Micros
- Wifi
- Environmental standard engine (standard Euro 6)