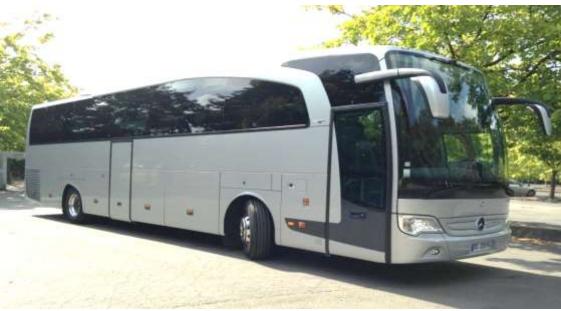

## Coach 50 seats Mercedes Travego

## **Features**

- Velvet and leather Luxeline interior equipment
- Fridge
- Great baggage compartment
- Toilets
- Air-conditioning
- CD/DVD player
- Sound outlet VGA
- USB ports
- Outlet 220 V
- Micros
- Wifi
- Environmental standard engine (standard Euro 6)